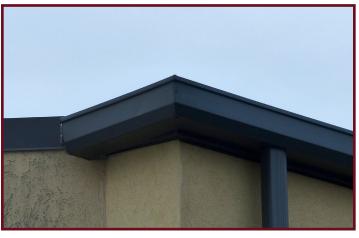

## **COMMERCIAL SEAMLESS 7" BOX GUTTERS**

Onsite Gutter Supply now offers Commercial 7" Box Gutters in a seamless form that complement any commercial or residential property, especially highlighting modern and contemporary architecture. Onsite Gutter Supply provides gutters that best fit your project's needs with over 21 colors in stock as well as being able to color match almost anything.

## **7" SEAMLESS BOX GUTTER WITH FLANGE**

Onsite Gutter Supply offers 7" Seamless Box Gutters with flange available for delivery to your job site with all gutter run-off lengths tailored to your project's needs. The 4" flange on the back of the gutter eliminates the need for drip edging.