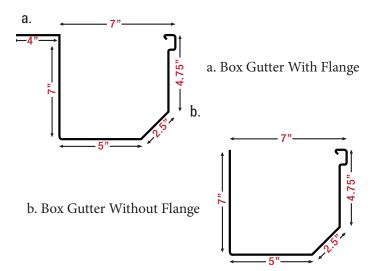

## **BOX GUTTERS**

## **7" SEAMLESS BOX GUTTER WITH FLANGE**

Onsite Gutter Supply offers 7" Seamless Box Gutters with flange available for delivery to your job site with all gutter run-off lengths tailored to your project's needs. The 4" flange on the back of the gutter eliminates the need for drip edging.

## Metals & Gauges available in 7" box gutter are:

.032 Aluminum • .040 Aluminum • .050 Aluminum • 24 Gauge Steel

There's a new way, a better way. Ask us about our box gutters! Call 1-844-426-9231 Today!