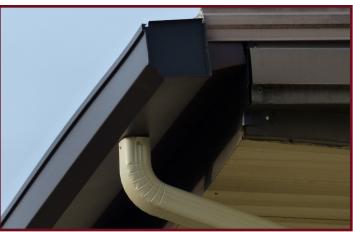

## **COMMERCIAL SEAMLESS 7" BOX GUTTERS**

Onsite Gutter Supply now offers Commercial 7" Box Gutters in a seamless form that complement any commercial or residential property, especially highlighting modern and contemporary architecture. Onsite Gutter Supply provides gutters that best fit your project's needs with over 21 colors in stock as well as being able to color match almost anything.

## **7" SEAMLESS BOX GUTTER WITH FLANGE**

Onsite Gutter Supply offers 7" Seamless Box Gutters with flange available for delivery to your job site with all gutter run-off lengths tailored to your project's needs. The 4" flange on the back of the gutter eliminates the need for drip edging.