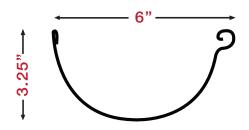

## HALF ROUND GUTTERS

## **SEAMLESS 6" HALF ROUND GUTTERS**

Onsite Gutter Supply 6" Half Round Gutters can be used on virtually any roof type, taking advantage of their width for maximum rain collection. Seamless 6" Half Round Gutters come in copper or any of our 21 pre-coated colors. These gutters are typically installed with round downspouts; however, square downspouts can be used as well. Both the gutters and downspouts have a variety of custom internal and external brackets and a full line of accessories available.

6" Half Round Gutters and Downspouts are available for delivery to your job site with gutter run-off lengths customized to your individual project's needs.

Metals & Gauges available in 6" half round gutter are: 0.27 Aluminum • 0.32 Aluminum • Galvanized Aluminum