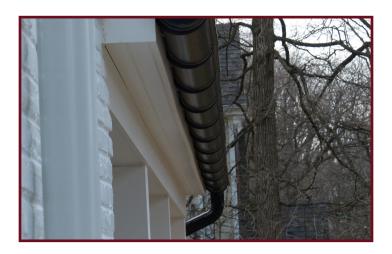

## **SEAMLESS 6" HALF ROUND GUTTERS**

Onsite Gutter Supply 6" Half Round Gutters can be used on virtually any roof type, taking advantage of their width for maximum rain collection. Seamless 6" Half Round Gutters come in copper or any of our 21 pre-coated colors. These gutters are typically installed with round downspouts; however, square downspouts can be used as well. Both the gutters and downspouts have a variety of custom internal and external brackets and a full line of accessories available.

6" Half Round Gutters and Downspouts are available for delivery to your job site with gutter run-off lengths customized to your individual project's needs.

Metals & Gauges available in 6" half round gutter are: 0.27 Aluminum • 0.32 Aluminum • Galvanized Aluminum