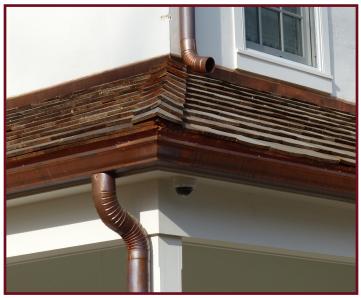

## LEAFPROOF® ADVANCED GUTTER PROTECTION SYSTEM

Our Advanced Gutter Guards not only prevent water from shooting off the front of the gutter, but also guide excess water down the roof line, onto the drip edge located underneath the shingles, and down the front of the gutter. Gutter Guards work flawlessly to prevent water from gushing over the lip of the gutter by taking advantage of surface tension, which is simply the property of water that causes it to cling to the surface that it is flowing over. To help better understand surface tension, one should imagine a glass of water being slightly tipped so that beads of water cling to the glass as they drip down; that's surface tension at work!

## LEAF EXTERMINATED PREMIUM GUTTER PROTECTION

\*As seen in above picture

Our Premium Gutter Guards utilize a unique Micro-Pore filtration system, which is designed to prevent leaves, seeds, and other debris from entering your gutters but still allow rainwater to pass through. In addition to the Micro-Pore filtration system, our Premium Gutter Guards have specially designed ribs that slow down water flow and encourage airflow making this leaf protection system able to handle ANY amount of rain and remove debris better than flat gutter guards. We only stock this Gutter Guard in black, because it radiates heat and melts ice and snow more quickly.