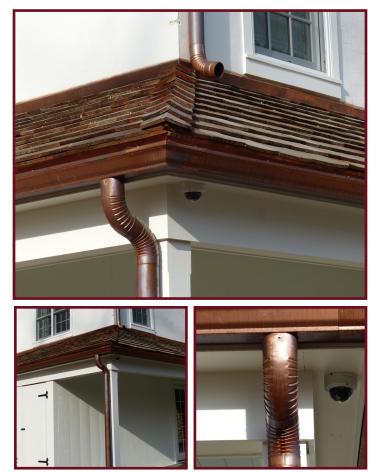

#### **SEAMLESS 6" HALF ROUND GUTTERS**

Onsite Gutter Supply 6" Half Round Gutters can be used on virtually any roof type, taking advantage of their width for maximum rain collection. Seamless 6" Half Round Gutters come in copper or any of our 21 pre-coated colors. These gutters are typically installed with round downspouts; however, square downspouts can be used as well. Both the gutters and downspouts have a variety of custom internal and external brackets and a full line of accessories available.

6" Half Round Gutters and Downspouts are available for delivery to your job site with gutter run-off lengths customized to your individual project's needs.

Metals & Gauges available in 6" half round gutter are: 0.27 Aluminum • 0.32 Aluminum • Galvanized Aluminum

Our Half Round Gutters are the perfect option for updating the gutter systems of historic buildings. Call 1-844-426-9231 Today!