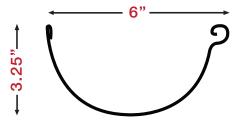

# **HALF ROUND GUTTERS**

#### **SEAMLESS 6" HALF ROUND GUTTERS**

Onsite Gutter Supply 6" Half Round Gutters can be used on virtually any roof type, taking advantage of their width for maximum rain collection. Seamless 6" Half Round Gutters come in copper or any of our 21 pre-coated colors. These gutters are typically installed with round downspouts; however, square downspouts can be used as well. Both the gutters and downspouts have a variety of custom internal and external brackets and a full line of accessories available.

6" Half Round Gutters and Downspouts are available for delivery to your job site with gutter run-off lengths customized to your individual project's needs.

Metals & Gauges available in 6" half round gutter are: 0.27 Aluminum • 0.32 Aluminum • Galvanized Aluminum