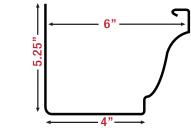

## **COMMERCIAL SEAMLESS 7" BOX GUTTERS**

Onsite Gutter Supply now offers Commercial 7" Box Gutters in a seamless form that complement any commercial or residential property, especially highlighting modern and contemporary architecture. Onsite Gutter Supply provides gutters that best fit your project's needs with over 21 colors in stock as well as being able to color match almost anything.

## **7" SEAMLESS BOX GUTTER WITH FLANGE**

Onsite Gutter Supply offers 7" Seamless Box Gutters with flange available for delivery to your job site with all gutter run-off lengths tailored to your project's needs. The 4" flange on the back of the gutter eliminates the need for drip edging.

#### Metals & Gauges available in 7" box gutter are:

.032 Aluminum • .040 Aluminum • .050 Aluminum • 24 Gauge Steel

There's a new way, a better way. Ask us about our box gutters! Call 1-844-426-9231 Today!