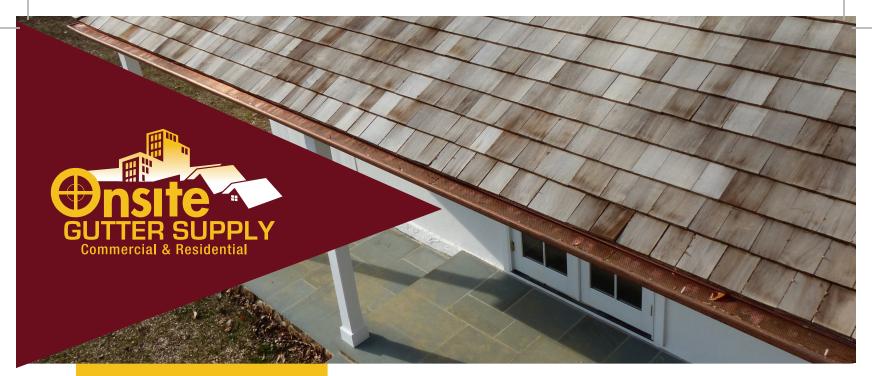

#### **SEAMLESS 6" HALF ROUND GUTTERS**

Onsite Gutter Supply 6" Half Round Gutters can be used on virtually any roof type, taking advantage of their width for maximum rain collection. Seamless 6" Half Round Gutters come in copper or any of our 21 pre-coated colors. These gutters are typically installed with round downspouts; however, square downspouts can be used as well. Both the gutters and downspouts have a variety of custom internal and external brackets and a full line of accessories available.

6" Half Round Gutters and Downspouts are available for delivery to your job site with gutter run-off lengths customized to your individual project's needs.

Metals & Gauges available in 6" half round gutter are: 0.27 Aluminum • 0.32 Aluminum • Galvanized Aluminum

Our Half Round Gutters are the perfect option for updating the gutter systems of historic buildings. Call 1-844-426-9231 Today!