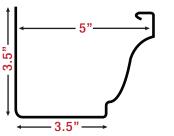

#### **SEAMLESS 6" HALF ROUND GUTTERS**

Onsite Gutter Supply 6" Half Round Gutters can be used on virtually any roof type, taking advantage of their width for maximum rain collection. Seamless 6" Half Round Gutters come in copper or any of our 21 pre-coated colors. These gutters are typically installed with round downspouts; however, square downspouts can be used as well. Both the gutters and downspouts have a variety of custom internal and external brackets and a full line of accessories available.

6" Half Round Gutters and Downspouts are available for delivery to your job site with gutter run-off lengths customized to your individual project's needs.

Metals & Gauges available in 6" half round gutter are: 0.27 Aluminum • 0.32 Aluminum • Galvanized Aluminum