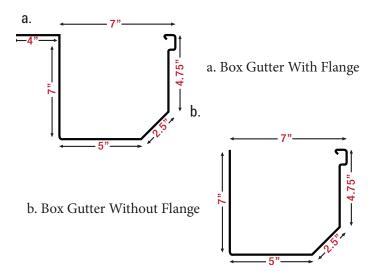

## **COMMERCIAL SEAMLESS 7" BOX GUTTERS**

Onsite Gutter Supply now offers Commercial 7" Box Gutters in a seamless form that complement any commercial or residential property, especially highlighting modern and contemporary architecture. Onsite Gutter Supply provides gutters that best fit your project's needs with over 21 colors in stock as well as being able to color match almost anything.

## **7" SEAMLESS BOX GUTTER WITH FLANGE**

Onsite Gutter Supply offers 7" Seamless Box Gutters with flange available for delivery to your job site with all gutter run-off lengths tailored to your project's needs. The 4" flange on the back of the gutter eliminates the need for drip edging.

#### Metals & Gauges available in 7" box gutter are:

.032 Aluminum • .040 Aluminum • .050 Aluminum • 24 Gauge Steel

There's a new way, a better way. Ask us about our box gutters! Call 1-844-426-9231 Today!