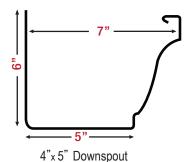

## **7" SEAMLESS K-STYLE GUTTER**

7" Seamless K-style Gutter is available for delivery to your eastern Pennsylvania job site. Gutter run-off lengths are made to your project needs. 7" Seamless K-style Gutters can be used with 4"x5" downspouts.

Metals & Gauges available in 5", 6", and 7" K-style Gutter are: .032 Aluminum • .040 Aluminum • 24 Gauge Steel

3"x 4" Downspout