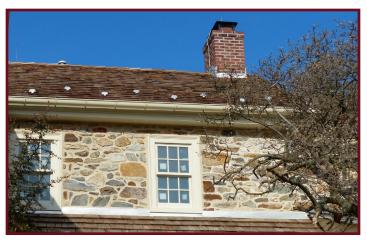

# **HALF ROUND GUTTERS**

#### **SEAMLESS 6" HALF ROUND GUTTERS**

Onsite Gutter Supply 6" Half Round Gutters can be used on virtually any roof type, taking advantage of their width for maximum rain collection. Seamless 6" Half Round Gutters come in copper or any of our 21 pre-coated colors. These gutters are typically installed with round downspouts; however, square downspouts can be used as well. Both the gutters and downspouts have a variety of custom internal and external brackets and a full line of accessories available.

Our Half Round Gutters are the perfect option for updating the gutter systems of historic buildings. Call 1-844-426-9231 Today!